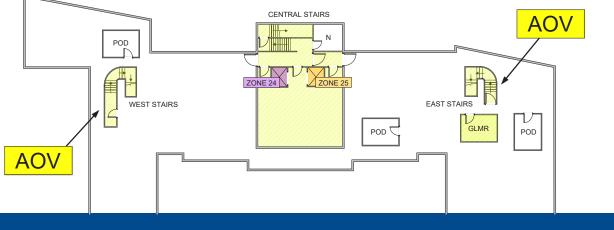

On reviewing the premises Fire Risk Assessment and Fire Safety Officer Inspections, it was identified that using AOV's (automatic opening vents) was a viable solution on the secondary stairwells at the premises to assist the residents escape in the event of a fire.

## Our solution

RES provided a cost effective solution for our customer to replace existing window placements at the top of two secondary stairwells in the east and west wings which would be fitted with AOV actuators with control panels linked to the buildings fire detection and alarm system. If smoke is detected in the east or west stairwells this will trigger the windows to open allowing the smoke to naturally vent from the stairwells.

## How the solution works

In the event of a fire, smoke detectors located in the escape stairwells activate the smoke ventilation systems including automatic opening vents (AOVs), which in this instance are windows located at the top of each stairwell.