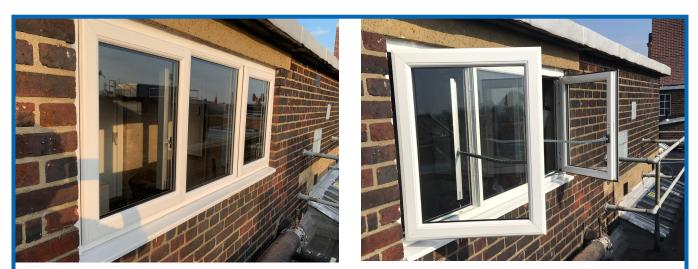

## Our solution

RES provided a cost effective solution for our customer to replace existing window placements at the top of two secondary stairwells in the east and west wings which would be fitted with AOV actuators with control panels linked to the buildings fire detection and alarm system. If smoke is detected in the east or west stairwells this will trigger the windows to open allowing the smoke to naturally vent from the stairwells.

## How the solution works

In the event of a fire, smoke detectors located in the escape stairwells activate the smoke ventilation systems including automatic opening vents (AOVs), which in this instance are windows located at the top of each stairwell.