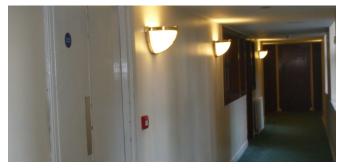

On reviewing the premises Fire Risk Assessment and Fire Safety Officer Inspections, it was identified that using AOV's (automatic opening vents) was a viable solution on the secondary stairwells at the premises to assist the residents escape in the event of a fire.

## Our solution

RES provided a cost effective solution for our customer to replace existing window placements at the top of two secondary stairwells in the east and west wings which would be fitted with AOV actuators with control panels linked to the buildings fire detection and alarm system. If smoke is detected in the east or west stairwells this will trigger the windows to open allowing the smoke to naturally vent from the stairwells.