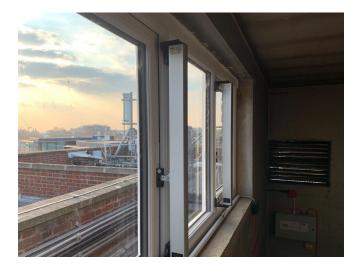

## How the solution works

In the event of a fire, smoke detectors located in the escape stairwells activate the smoke ventilation systems including automatic opening vents (AOVs), which in this instance are windows located at the top of each stairwell.

- A natural flow of air enters the building
- Hot air and smoke are forced out of the building
- A safe means of escape is created