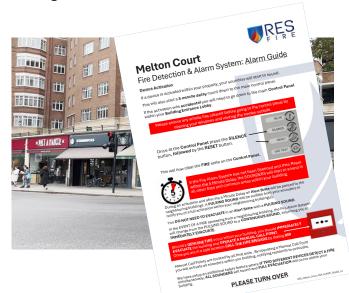

One-to-one training was provided to the porter staff and an "alarm guide" handout and help videos were provided to the residents to ensure that they were informed of basic function of the new fire detection and alarm system.