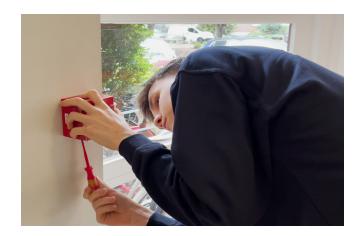

# Solution (cont.)

The common areas such as the lobby, corridors and stairwells now have new wireless manual call points, as well as wireless multi-sensors and sounders.

Each flat has wireless heat detectors and wireless multi-sensors with sounders fitted.

Fifty new radio loop modules connect wirelessly to all of the fire safety devices in the building.