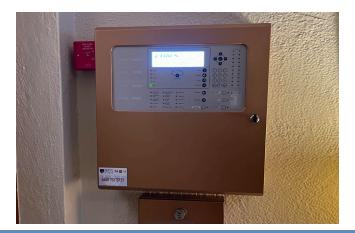

## Solution

RES Fire proposed that a wireless fire detection and alarm system be installed.

Wireless EMS FireCell devices were connected to three HAES Elan fire control panels, one panel for each block.