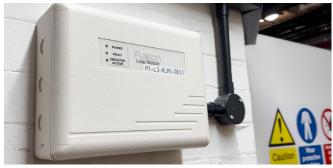

Fifty new radio loop modules connect wirelessly to all of the fire safety devices in the building.