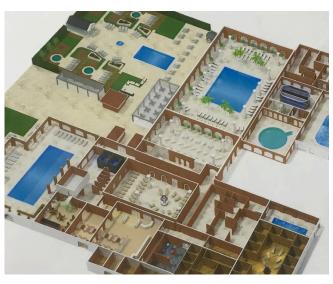

## **Customer requirements**

Nirvana Spa is a leading luxury relaxation and leisure venue in the South of the UK.

Spanning a large site with multiple interconnected areas it contains five separate pool areas, numerous treatment rooms, saunas, gyms, changing rooms as well as restaurants, kitchen facilities and staff areas.

## Extending the site

The spa has quadrupled in size over the few past years with additional wings being added phase by phase to accommodate new pool areas, treatment rooms and changing facilities.

RES have continuously expanded the original fire alarm system to accommodate the new phases.