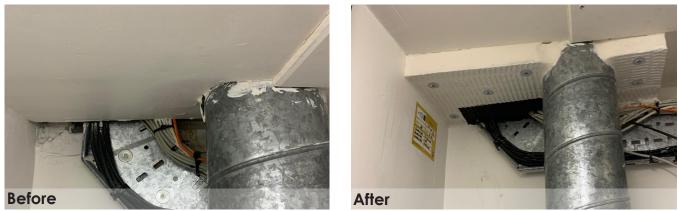

## Example 6

This example uses Quelfire ablative sealant, HPE and Firebatt around electrical cabling and provides up to 60 minutes protection.