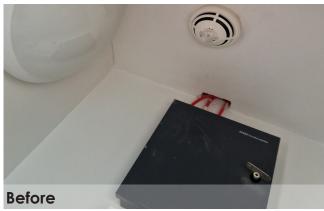

### Example 7

This example uses Quelfire ablative sealant, HPE and Firebatt around pipework and provides up to 60 minutes protection.