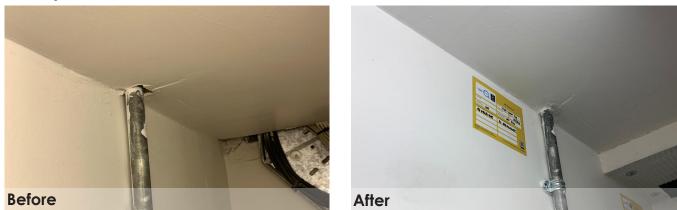

# Example 1

This example uses Quelfire ablative sealant, HPE and Firebatt around electrical cabling and provides up to 60 minutes protection.

#### Example 2

This example uses Quelfire ablative sealant, HPE and Firebatt around electrical cabling and provides up to 60 minutes protection.