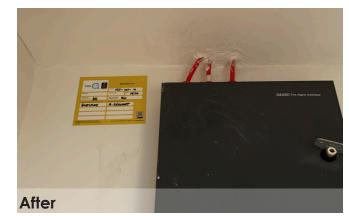

### Example 7

This example uses Quelfire ablative sealant, HPE and Firebatt around pipework and provides up to 60 minutes protection.