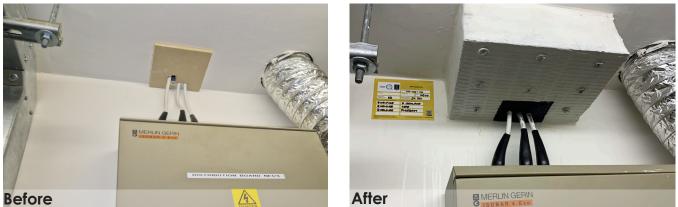

# Example 1

This example uses Quelfire ablative sealant, HPE and Firebatt around electrical cabling and provides up to 60 minutes protection.

#### Example 2

This example uses Quelfire ablative sealant, HPE and Firebatt around electrical cabling and provides up to 60 minutes protection.

## Example 6

This example uses Quelfire ablative sealant, HPE and Firebatt around electrical cabling and provides up to 60 minutes protection.