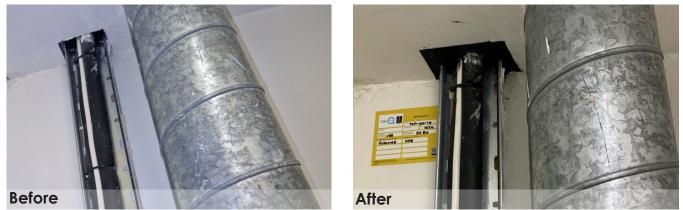

#### **Example 3**

This example uses Quelfire ablative sealant around pipework and provides up to 60 minutes protection.