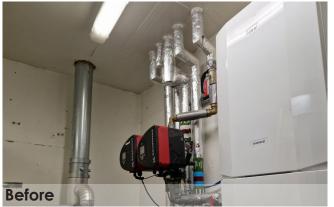

### Example 7

This example uses Quelfire ablative sealant, HPE and Firebatt around pipework and provides up to 60 minutes protection.