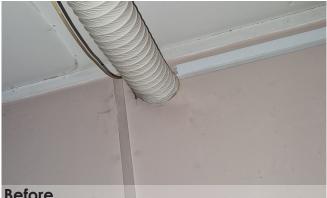

# **Example 5**

#### **Before**

This example uses Quelfire Collar around a duct pipe and provides up to 60 minutes protection.