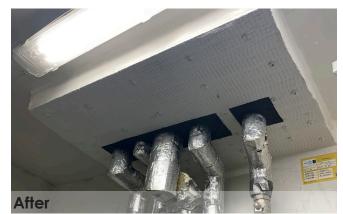

# **Example 5**

#### **Before**

This example uses Quelfire Collar around a duct pipe and provides up to 60 minutes protection.