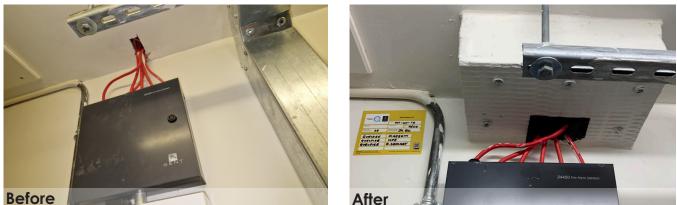

### **Example 4**

This example uses Quelfire HPE sealant around electrical cabling and provides up to 60 minutes protection.