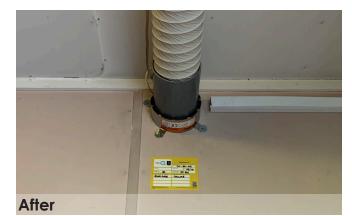

# **Example 5**

#### **Before**

This example uses Quelfire Collar around a duct pipe and provides up to 60 minutes protection.